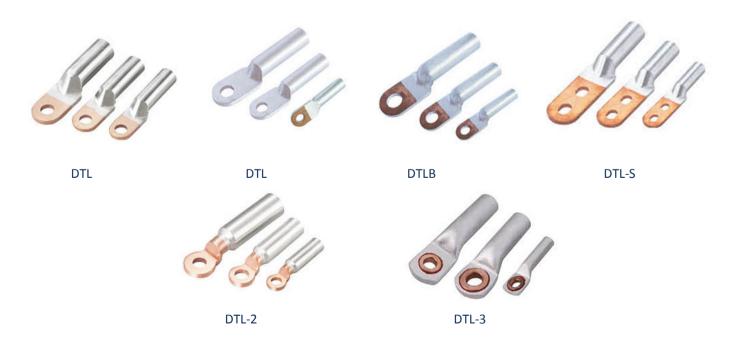

LL-A bolted type strain clamp









NLL bolted type strain clamp 
NLL –S bolted type strain clamp

NXH strain clamp



## Differenct types of suspension clamps





XGU 悬垂线夹 XGU suspension clamp



XGU 悬垂线夹 ( 带 U 形挂板 ) XGU suspension clamp with U-clevis



XGU 悬垂线夹 ( 带碗头挂板 ) XGU suspension clamp (with socket-clevis eye)



XTS 双跳线悬垂线夹 Suspension clamps for Twin jumper conductors

## Terminal connector and devices for equipments

#### T-Connector and insulation cover



## Cu-Al transition branch line clamp and insulation cover



JFL clamp with insulation cover

JFG clamp with insulation cover

### Span service type clamp and insulation cover





## DLF shunt clip



## Electric power safety shield







## Cu/AL connecting terminals



## **Cu-AL transitional connecting terminals**



## **Brass Crimp Terminals**



## Water proof connecting terminal



DT-F

## **Quick connect terminals**



## **Connecting tubes**



GL oil plugging /passing through type

GT oil plugging /passing through type

## **Connectors for transformer**



## **Bus expansion joints**



## **Protecive fittings**

## Spacers and shielding rings





SJ 软母线间隔棒 SJ bus-bar spacing board



FP 屏蔽环 FP shielding rings



FP 屏蔽环 FP shielding rings



FJV 均压环 FJV equal voltage rings



FJ 均压环 FJ equal voltage rings



FJP 均压屏蔽环 FJP grading & shielding rings

#### T connectors







TL,TLS 系列 T 型线夹 TL,TLS series T-connector





TY 系列 T 型线夹 TY series T-connector



T形铜铝线夹 TL type Cu-Al clamp



TLY T 形线夹 TLY T-connector



TL 单导线 T 形线夹 TL Connectors for single conductor



TLS、TL 形线夹 TLS,TL connector