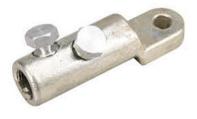

## Torque clamp / lug

JBY energy-saving torque clamp

PGA energy-saving torque clamp

shear bolted lug