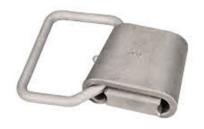

## **Strain Tension Clamps and Suspension Clamps**

## Differenct types of suspension clamps

XGU 悬垂线夹 XGU suspension clamp

XGU 悬垂线夹 ( 带 U 形挂板 ) XGU suspension clamp with U-clevis

XGU 悬垂线夹 ( 带碗头挂板 ) XGU suspension clamp (with socket-clevis eye)

XTS 双跳线悬垂线夹 Suspension clamps for Twin jumper conductors