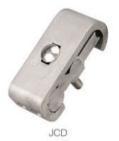

### Differenct types of C clamp

JLC C type Clamp

SCK equipment clamp JLC-CW temperature clamp SCB-CW temperatuer transforer clamp

SCk-CW temperature measurement equipment clamp

JCD clamp for meter box