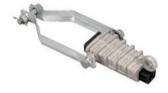

## **Lightning Protectors**

FH line-type lightning protector

FH overhead lightning protector FHPQ puncture type lightning insulator