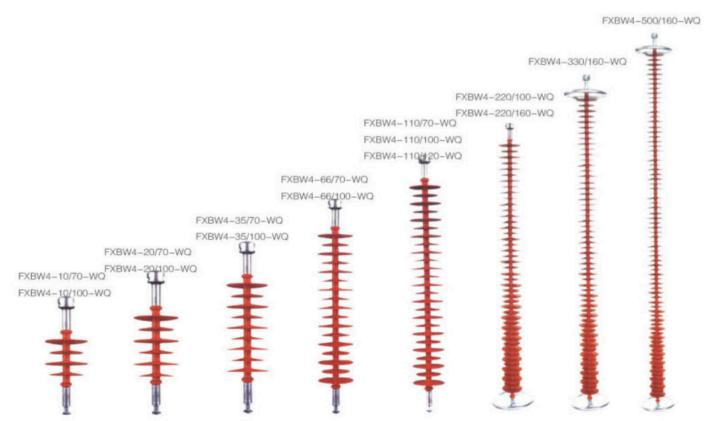

振锤 FR dampers



FDZ 防振锤 FDZ dampers



FF(FD-L) 防振锤 FF(FD-L) dampers



DB dampers

DBY dampers

FRY dampers

FYH 预绞丝护线条 FYH preformed armor rod



FLD 铝包带 FLD aluminium armor tape



ZC 型重锤片 ZC type counter weights pieces



悬重锤及附件 Suspension counter weight aluminium and accessories



FP 均压屏蔽环 FP grading and shielding rings for 500kv line

### Wire pulling fittings



NUT 线夹 (不可调试) NUT clamp

PD 型挂板 PD straps

LV 双拉线用联板 LV Yoke plates for double guy wire

防盗帽及专用工具 Safe cap and special tool



NUT 线夹 (可调试) NUT clamp (adjustable type)



花兰螺丝 Turn buckles



NLY 线夹 **NLY Clamp** 



L型连接件 L-shapedconnecting piece



Stainless steel cable tie





牙型不锈钢扎扣 Tooth form stainless steel buckle

不锈钢扎带 / 扎扣 / 配套工具 Stainless steel cable tie/buckle/matching tools

## **High voltage insulators**











# Power cable accessories





10kV 交联电缆热缩户内、外终端 10kV cross-linking cable indoor and outdoor terminal