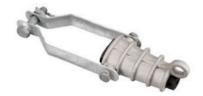

## **Lightning Protectors**

FH line-type lightning protector

FH overhead lightning protector FHPQ puncture type lightning insulator