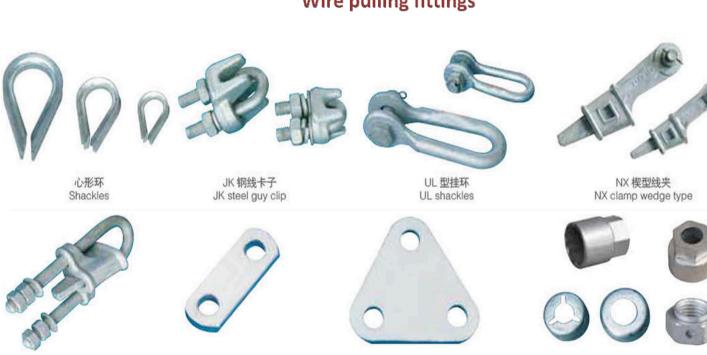

### Wire pulling fittings

NUT 线夹 (不可调试) NUT clamp

PD 型挂板 PD straps

LV 双拉线用联板 LV Yoke plates for double guy wire

防盗帽及专用工具 Safe cap and special tool

NUT 线夹 (可调试) NUT clamp (adjustable type)

花兰螺丝 Turn buckles

NLY 线夹 **NLY Clamp** 