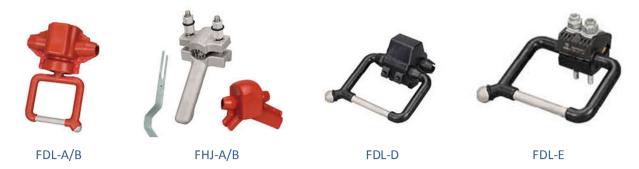

fferenct types of C clamp









JLC C type Clamp

SCK equipment clamp JLC-CW temperature clamp SCB-CW temperatuer transforer clamp





SCk-CW temperature measurement equipment clamp



JCD clamp for meter box

## Torque clamp / lug



JBY energy-saving torque clamp



PGA energy-saving torque clamp



shear bolted lug

### Wedge connector and tool



JXL wedge connector



JXD grounding wedge connector



self-locking wedge connector





Hydraulic hand tool

gun with bullets

## H type compression tap connector



LH connector



LH1 connector



LH2 connnector

## **Insulating Piercing connector**



JJC Piercing connector



JBC piercing connector

## **Grounding Earth clamps**





JDL grounding clamp



BYD electricity testing ground clamp

## Lightning proof electrical fittings



## JY/LY Connecting tube with insulation cover



## **Lightning Protectors**



FH line-type lightning protector

FH overhead lightning protector FHPQ puncture type lightning insulator

## High voltage cable cleat





## **Strain Tension Clamps and Suspension Clamps**

## Differenct types of strain clamps







NXJ4-A four core cluster strain clamp

NXJ4-B four core cluster strain clamp

NXJ4-C four core cluster strain clamp







NXJ wedge insulation strain clamp NXJG-C wedge insulation strain clamp

NXJG-Q wedge type insulation strain clamp







NXJG-C wedge insulation strain clamp

NXL wedge type strain clamp

NLL-A bolted type strain clamp









NLL bolted type strain clamp 
NLL –S bolted type strain clamp

NXH strain clamp



## Differenct types of suspension clamps





XG