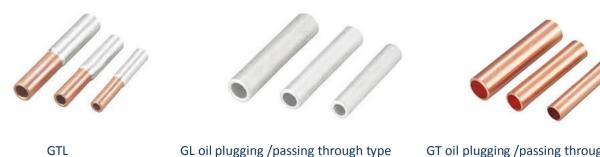

## **Connecting tubes**

GL oil plugging /passing through type

GT oil plugging /passing through type