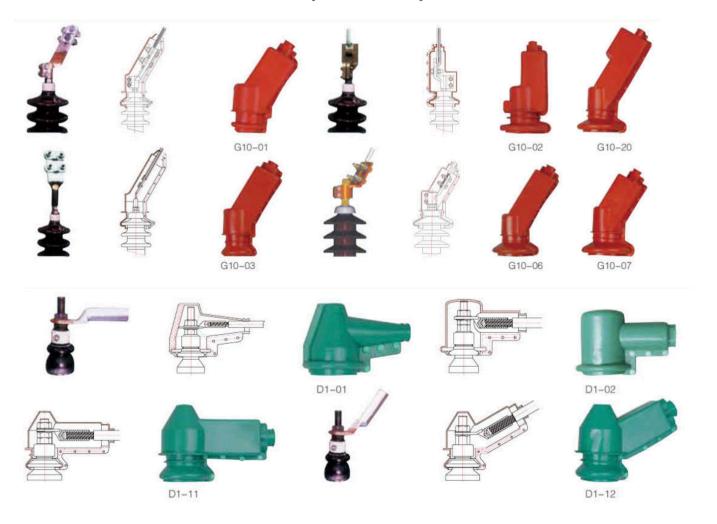

train clamp







NXJG-C wedge insulation strain clamp

NXL wedge type strain clamp

NLL-A bolted type strain clamp









NLL bolted type strain clamp 
NLL –S bolted type strain clamp

NXH strain clamp



## Differenct types of suspension clamps





XGU 悬垂线夹 XGU suspension clamp



XGU 悬垂线夹 ( 带 U 形挂板 ) XGU suspension clamp with U-clevis



XGU 悬垂线夹 ( 带碗头挂板 ) XGU suspension clamp (with socket-clevis eye)



XTS 双跳线悬垂线夹 Suspension clamps for Twin jumper conductors

## Terminal connector and devices for equipments

#### T-Connector and insulation cover



## Cu-Al transition branch line clamp and insulation cover



JFL clamp with insulation cover

JFG clamp with insulation cover

### Span service type clamp and insulation cover





## DLF shunt clip



## Electric power safety shield







## Cu/AL connecting terminals



## **Cu-AL transitional connecting terminals**



## **Brass Crimp Terminals**



## Water proof connecting terminal



DT-F

## **Quick connect terminals**



## **Connecting tubes**



GL oil plugging /passing through type

GT oil plugging /passing through type

## **Connectors for transformer**



## **Bus expansion joints**



## **Protecive fittings**

## Spacers and shielding rings





SJ 软母线间隔棒 SJ bus-bar spacing board



FP 屏蔽环 FP shielding rings



FP 屏蔽环 FP shielding rings



FJV 均压环 FJV equal voltage rings



FJ 均压环 FJ equal voltage rings



FJP 均压屏蔽环 FJP grading & shielding rings

#### T connectors







TL,TLS 系列 T 型线夹 TL,TLS series T-connector





TY 系列 T 型线夹 TY series T-connector



T形铜铝线夹 TL type Cu-Al clamp



TLY T 形线夹 TLY T-conne