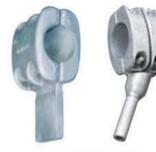

## **Grounding Earth clamps**

JDL grounding clamp

BYD electricity testing ground clamp