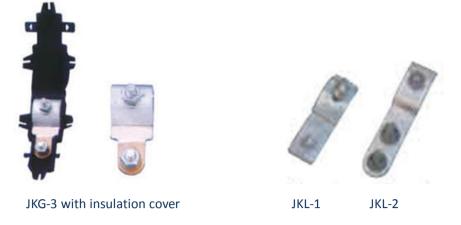

### Differenct types of C clamp

JLC C type Clamp

SCK equipment clamp JLC-CW temperature clamp SCB-CW temperatuer transforer clamp

SCk-CW temperature measurement equipment clamp

JCD clamp for meter box