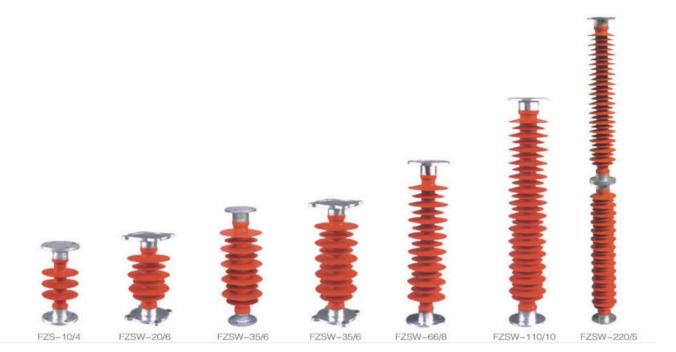

R dampers



FDZ 防振锤 FDZ dampers



FF(FD-L) 防振锤 FF(FD-L) dampers



DB dampers

DBY dampers

FRY dampers

FYH 预绞丝护线条 FYH preformed armor rod



FLD 铝包带 FLD aluminium armor tape



ZC 型重锤片 ZC type counter weights pieces



悬重锤及附件 Suspension counter weight aluminium and accessories



FP 均压屏蔽环 FP grading and shielding rings for 500kv line

### Wire pulling fittings



NUT 线夹 (不可调试) NUT clamp

PD 型挂板 PD straps

LV 双拉线用联板 LV Yoke plates for double guy wire

防盗帽及专用工具 Safe cap and special tool



NUT 线夹 (可调试) NUT clamp (adjustable type)



花兰螺丝 Turn buckles



NLY 线夹 **NLY Clamp** 



L型连接件 L-shapedconnecting piece



Stainless steel cable tie





牙型不锈钢扎扣 Tooth form stainless steel buckle

不锈钢扎带 / 扎扣 / 配套工具 Stainless steel cable tie/buckle/matching tools

## **High voltage insulators**











# Power cable accessories





10kV 交联电缆热缩户内、外终端 10kV cross-linking cable indoor and outdoor terminal