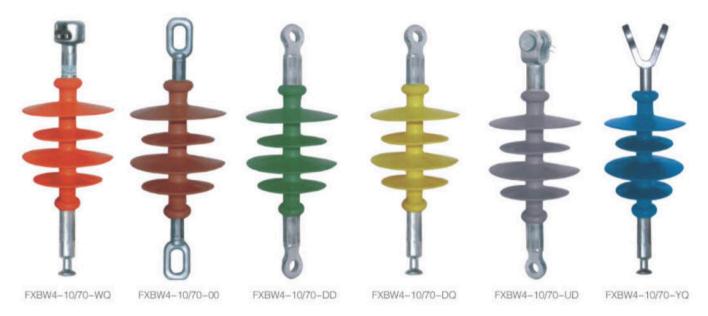

防振锤 FR dampers



FDZ 防振锤 FDZ dampers



FF(FD-L) 防振锤 FF(FD-L) dampers



DB dampers

DBY dampers

FRY dampers

FYH 预绞丝护线条 FYH preformed armor rod



FLD 铝包带 FLD aluminium armor tape



ZC 型重锤片 ZC type counter weights pieces



悬重锤及附件 Suspension counter weight aluminium and accessories



FP 均压屏蔽环 FP grading and shielding rings for 500kv line

### Wire pulling fittings



NUT 线夹 (不可调试) NUT clamp

PD 型挂板 PD straps

LV 双拉线用联板 LV Yoke plates for double guy wire

防盗帽及专用工具 Safe cap and special tool



NUT 线夹 (可调试) NUT clamp (adjustable type)



花兰螺丝 Turn buckles



NLY 线夹 **NLY Clamp** 



L型连接件 L-shapedconnecting piece



Stainless steel cable tie





牙型不锈钢扎扣 Tooth form stainless steel buckle

不锈钢扎带 / 扎扣 / 配套工具 Stainless steel cable tie/buckle/matching tools

## **High voltage insulators**











# Power cable accessories





10kV 交联电缆热缩户内、外终端 10kV cross-linking cable indoor and outdoor terminal