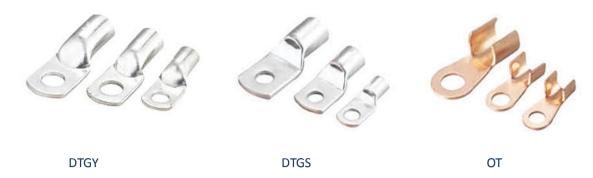

NLL bolted type strain clamp 
NLL –S bolted type strain clamp

NXH strain clamp



## Differenct types of suspension clamps





XGU 悬垂线夹 XGU suspension clamp



XGU 悬垂线夹 ( 带 U 形挂板 ) XGU suspension clamp with U-clevis



XGU 悬垂线夹 ( 带碗头挂板 ) XGU suspension clamp (with socket-clevis eye)



XTS 双跳线悬垂线夹 Suspension clamps for Twin jumper conductors

## Terminal connector and devices for equipments

#### T-Connector and insulation cover



## Cu-Al transition branch line clamp and insulation cover



JFL clamp with insulation cover

JFG clamp with insulation cover

### Span service type clamp and insulation cover





## DLF shunt clip



## Electric power safety shield







## Cu/AL connecting terminals



## **Cu-AL transitional connecting terminals**



## **Brass Crimp Terminals**



## Water proof connecting terminal



DT-F

## **Quick connect terminals**



## **Connecting tubes**



GL oil plugging /passing through type

GT oil plugging /passing through type

## **Connectors for transformer**



## **Bus expansion joints**



## **Protecive fittings**

## Spacers and shielding rings





SJ 软母线间隔棒 SJ bus-bar spacing board



FP 屏蔽环 FP shielding rings



FP 屏蔽环 FP shielding rings



FJV 均压环 FJV equal voltage rings



FJ 均压环 FJ equal voltage rings



FJP 均压屏蔽环 FJP grading & shielding rings

#### T connectors







TL,TLS 系列 T 型线夹 TL,TLS series T-connector





TY 系列 T 型线夹 TY series T-connector



T形铜铝线夹 TL type Cu-Al clamp



TLY T 形线夹 TLY T-connector



TL 单导线 T 形线夹 TL Connectors for single conductor



TLS、TL 形线夹 TLS,TL connector



TL 双导线 T 形线夹 TL Double conduc