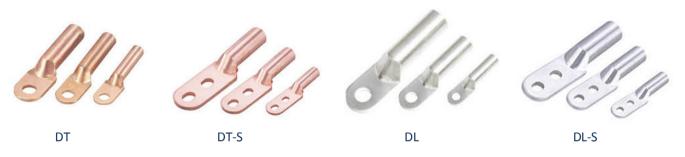

## Cu/AL connecting terminals

## **Cu-AL transitional connecting terminals**

## **Brass Crimp Terminals**