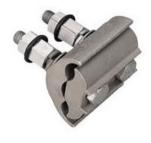

### Differenct types of C clamp

JLC C type Clamp

SCK equipment clamp JLC-CW temperature clamp SCB-CW temperatuer transforer clamp

SCk-CW temperature measurement equipment clamp

JCD clamp for meter box