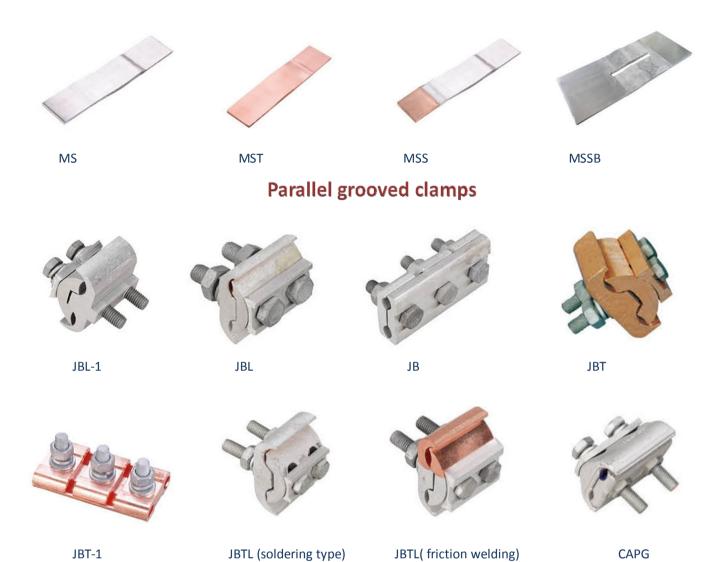

## **Splicing fittings**

JBB 铁并沟线夹 JBB iron parallel groove clamp

DG-(G.BG) 接地线端子 DG-(G.BG) Ground Terminal

JB 岩井沟线头 JB Parallel groove clamp

JBD、JYD 接续管 JBD, JYD splicing sleeves

JY 钢芯铝绞线用接续管 Splicing sleeves for JY aerial insulation line

JTB 接续管(爆压) JTB splicing sleeve (explosive)

JT 接续管(钳压) JT splicing sleeve (notch)

JYT jumper clamp

JX 补修管 JX repair sleeve

FYB 预绞丝补修条 FYB preformed repair tape