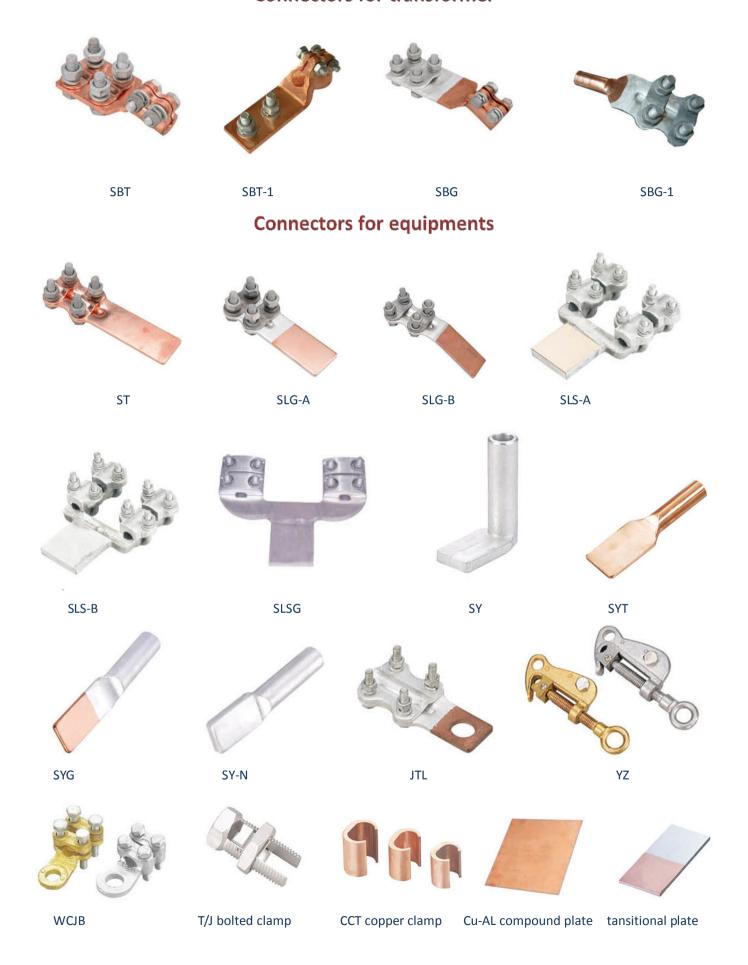

## Terminal connector and devices for equipments

#### T-Connector and insulation cover

## Cu-Al transition branch line clamp and insulation cover

JFL clamp with insulation cover

JFG clamp with insulation cover

### Span service type clamp and insulation cover

## DLF shunt clip

## Electric power safety shield

## Cu/AL connecting terminals

## **Cu-AL transitional connecting terminals**

## **Brass Crimp Terminals**

## Water proof connecting terminal

DT-F

## **Quick connect terminals**

## **Connectors for transformer**