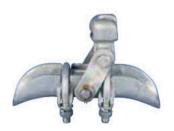

## **Strain Tension Clamps and Suspension Clamps**

## Differenct types of suspension clamps

XGU 悬垂线夹 XGU suspension clamp

XGU 悬垂线夹 ( 带 U 形挂板 ) XGU suspension clamp with U-clevis

XGU 悬垂线夹 ( 带碗头挂板 ) XGU suspension clamp (with socket-clevis eye)

XTS 双跳线悬垂线夹 Suspension clamps for Twin jumper conductors