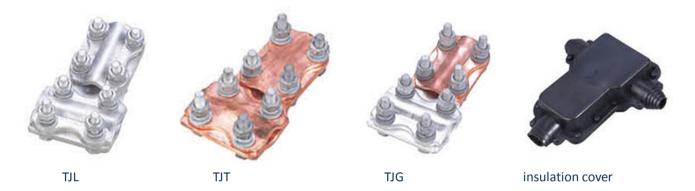

lamps







NXJ4-A four core cluster strain clamp

NXJ4-B four core cluster strain clamp

NXJ4-C four core cluster strain clamp







NXJ wedge insulation strain clamp NXJG-C wedge insulation strain clamp

NXJG-Q wedge type insulation strain clamp







NXJG-C wedge insulation strain clamp

NXL wedge type strain clamp

NLL-A bolted type strain clamp









NLL bolted type strain clamp 
NLL –S bolted type strain clamp

NXH strain clamp



## Differenct types of suspension clamps





XGU 悬垂线夹 XGU suspension clamp



XGU 悬垂线夹 ( 带 U 形挂板 ) XGU suspension clamp with U-clevis



XGU 悬垂线夹 ( 带碗头挂板 ) XGU suspension clamp (with socket-clevis eye)



XTS 双跳线悬垂线夹 Suspension clamps for Twin jumper conductors

## Terminal connector and devices for equipments

#### T-Connector and insulation cover



## Cu-Al transition branch line clamp and insulation cover



JFL clamp with insulation cover

JFG clamp with insulation cover

### Span service type clamp and insulation cover





## DLF shunt clip



## Electric power safety shield







## Cu/AL connecting terminals



## **Cu-AL transitional connecting terminals**



## **Brass Crimp Terminals**



## Water proof connecting terminal



DT-F

## **Quick connect terminals**



## **Connecting tubes**



GL oil plugging /passing through type

GT oil plugging /passing through type

## **Connectors for transformer**



## **Bus expansion joints**



## **Protecive fittings**

## Spacers and shielding rings





SJ 软母线间隔棒 SJ bus-bar spacing board



FP 屏蔽环 FP shielding rings



FP 屏蔽环 FP shielding rings



FJV 均压环 FJV equal voltage rings