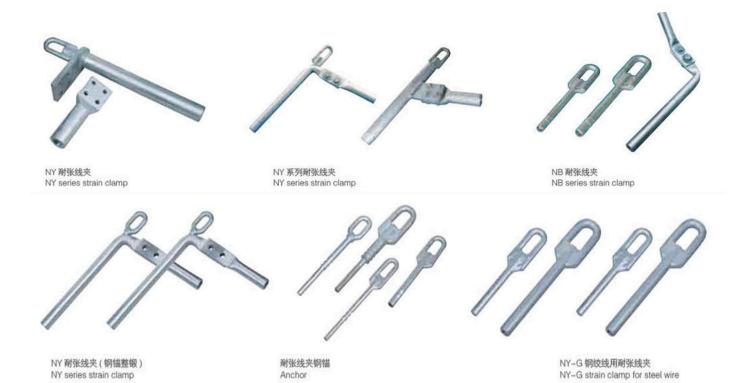

## **Strain Tension Clamps and Suspension Clamps**

## Differenct types of strain clamps

NXJ4-A four core cluster strain clamp

NXJ4-B four core cluster strain clamp

NXJ4-C four core cluster strain clamp

NXJ wedge insulation strain clamp NXJG-C wedge insulation strain clamp

NXJG-Q wedge type insulation strain clamp

NXJG-C wedge insulation strain clamp

NXL wedge type strain clamp

NLL-A bolted type strain clamp

NLL bolted type strain clamp 
NLL –S bolted type strain clamp

NXH strain clamp