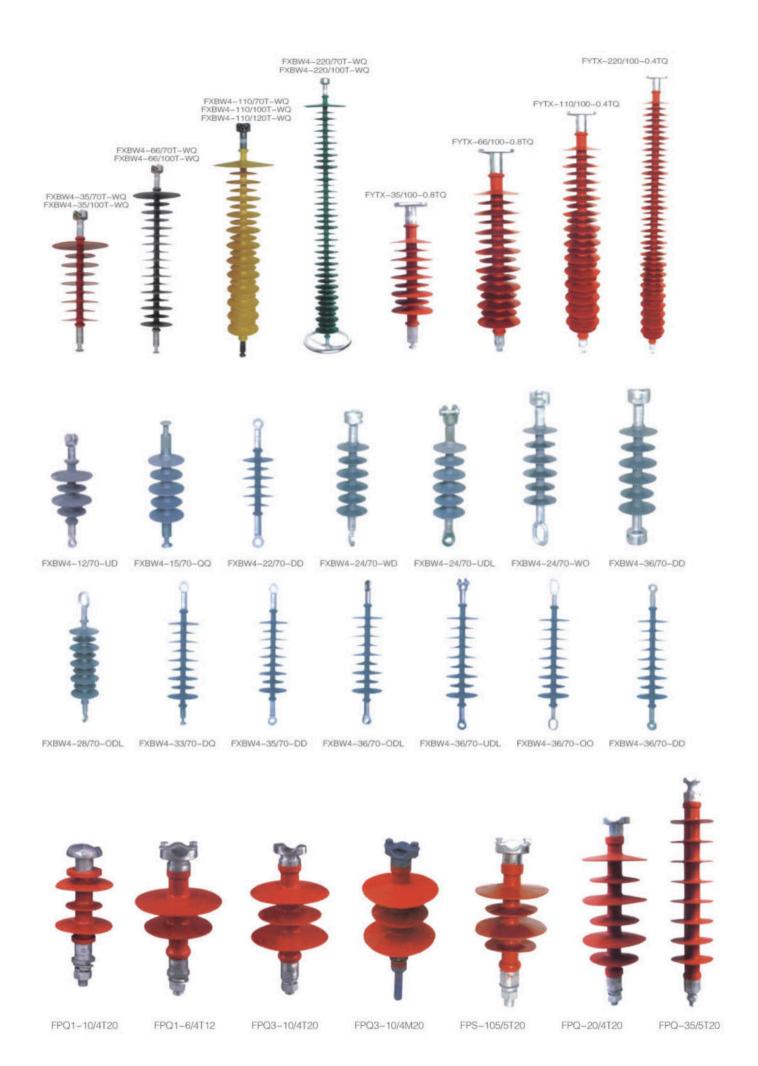

FR dampers



FDZ 防振锤 FDZ dampers



FF(FD-L) 防振锤 FF(FD-L) dampers



DB dampers

DBY dampers

FRY dampers

FYH 预绞丝护线条 FYH preformed armor rod



FLD 铝包带 FLD aluminium armor tape



ZC 型重锤片 ZC type counter weights pieces



悬重锤及附件 Suspension counter weight aluminium and accessories



FP 均压屏蔽环 FP grading and shielding rings for 500kv line

### Wire pulling fittings



NUT 线夹 (不可调试) NUT clamp

PD 型挂板 PD straps

LV 双拉线用联板 LV Yoke plates for double guy wire

防盗帽及专用工具 Safe cap and special tool



NUT 线夹 (可调试) NUT clamp (adjustable type)



花兰螺丝 Turn buckles



NLY 线夹 **NLY Clamp** 



L型连接件 L-shapedconnecting piece



Stainless steel cable tie





牙型不锈钢扎扣 Tooth form stainless steel buckle

不锈钢扎带 / 扎扣 / 配套工具 Stainless steel cable tie/buckle/matching tools

## **High voltage insulators**











# Power cable accessories





10kV 交联电缆热缩户内、外终端 10kV cross-linking cable indoor and outdoor terminal