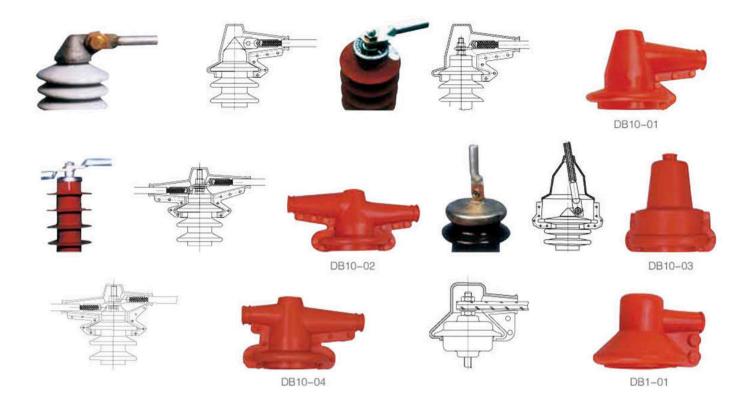

n clamp







NXJG-C wedge insulation strain clamp

NXL wedge type strain clamp

NLL-A bolted type strain clamp









NLL bolted type strain clamp 
NLL –S bolted type strain clamp

NXH strain clamp



## Differenct types of suspension clamps





XGU 悬垂线夹 XGU suspension clamp



XGU 悬垂线夹 ( 带 U 形挂板 ) XGU suspension clamp with U-clevis



XGU 悬垂线夹 ( 带碗头挂板 ) XGU suspension clamp (with socket-clevis eye)



XTS 双跳线悬垂线夹 Suspension clamps for Twin jumper conductors

## Terminal connector and devices for equipments

#### T-Connector and insulation cover



## Cu-Al transition branch line clamp and insulation cover



JFL clamp with insulation cover

JFG clamp with insulation cover

### Span service type clamp and insulation cover





## DLF shunt clip



## Electric power safety shield







## Cu/AL connecting terminals



## **Cu-AL transitional connecting terminals**



## **Brass Crimp Terminals**



## Water proof connecting terminal



DT-F

## **Quick connect terminals**



## **Connecting tubes**



GL oil plugging /passing through type

GT oil plugging /passing through type

## **Connectors for transformer**



## **Bus expansion joints**



## **Protecive fittings**

## Spacers and shielding rings





SJ 软母线间隔棒 SJ bus-bar spacing board



FP 屏蔽环 FP shielding rings



FP 屏蔽环 FP shielding rings



FJV 均压环 FJV equal voltage rings



FJ 均压环 FJ equal voltage rings



FJP 均压屏蔽环 FJP grading & shielding rings

#### T connectors







TL,TLS 系列 T 型线夹 TL,TLS series T-connector





TY 系列 T 型线夹 TY series T-connector



T形铜铝线夹 TL type Cu-Al clamp



TLY T 形线夹 TLY T-connector