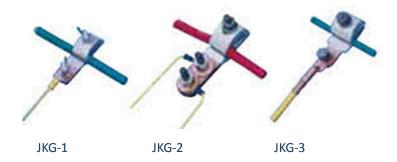

### Differenct types of C clamp

JLC C type Clamp

SCK equipment clamp JLC-CW temperature clamp SCB-CW temperatuer transforer clamp

SCk-CW temperature measurement equipment clamp

JCD clamp for meter box