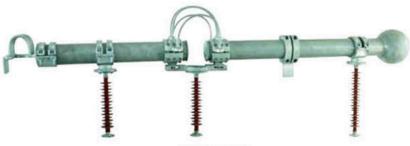

## **Strain Tension Clamps and Suspension Clamps**

## Differenct types of strain clamps

NXJ4-A four core cluster strain clamp

NXJ4-B four core cluster strain clamp

NXJ4-C four core cluster strain clamp

NXJ wedge insulation strain clamp NXJG-C wedge insulation strain clamp

NXJG-Q wedge type insulation strain clamp

NXJG-C wedge insulation strain clamp

NXL wedge type strain clamp

NLL-A bolted type strain clamp

NLL bolted type strain clamp 
NLL –S bolted type strain clamp

NXH strain clamp

## Differenct types of suspension clamps

XGU 悬垂线夹 XGU suspension clamp

XGU 悬垂线夹 ( 带 U 形挂板 ) XGU suspension clamp with U-clevis

XGU 悬垂线夹 ( 带碗头挂板 ) XGU suspension clamp (with socket-clevis eye)

XTS 双跳线悬垂线夹 Suspension clamps for Twin jumper conductors