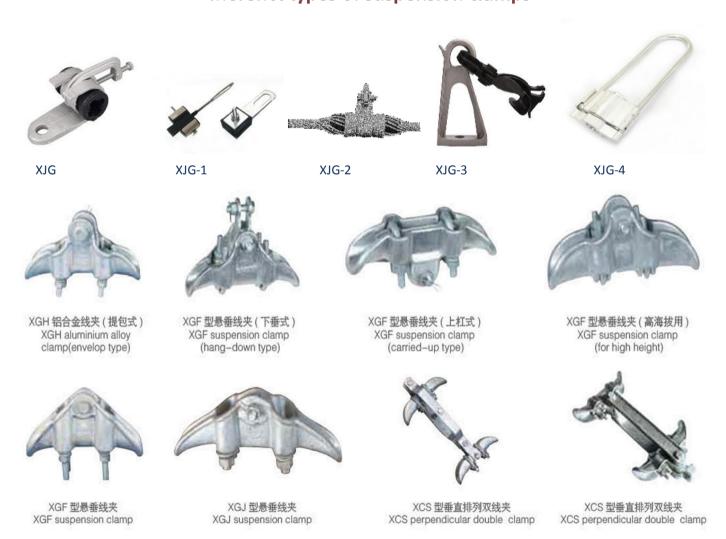

## Differenct types of suspension clamps

XGU 悬垂线夹 XGU suspension clamp

XGU 悬垂线夹 ( 带 U 形挂板 ) XGU suspension clamp with U-clevis

XGU 悬垂线夹 ( 带碗头挂板 ) XGU suspension clamp (with socket-clevis eye)

XTS 双跳线悬垂线夹 Suspension clamps for Twin jumper conductors