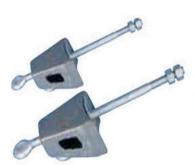

## **Lightning Protectors**

FH line-type lightning protector

FH overhead lightning protector FHPQ puncture type lightning insulator