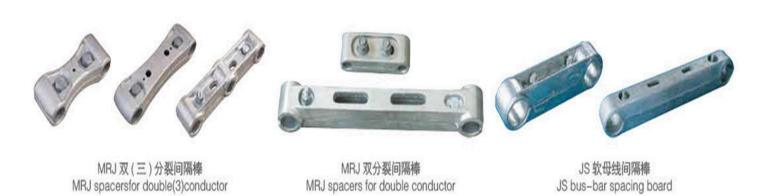

## Spacers and shielding rings

SJ 软母线间隔棒 SJ bus-bar spacing board

FP 屏蔽环 FP shielding rings

FP 屏蔽环 FP shielding rings

FJV 均压环 FJV equal voltage rings

FJ 均压环 FJ equal voltage rings

FJP 均压屏蔽环 FJP grading & shielding rings